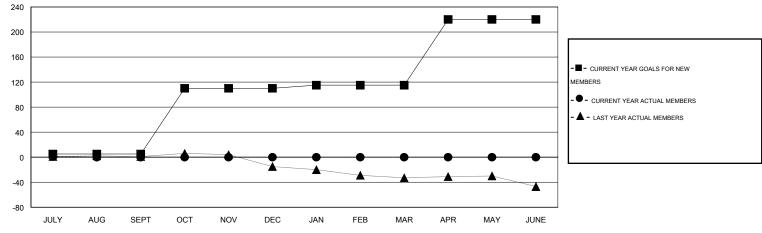

## GOALS AND ACTUAL MEMBERS CUMULATIVE

| DROPPED CLUBS: 0  DROPPED MEMBERS |             | 3 CLUBS OF 34 ADDED 1 OR MORE NEW MEMBERS | GENDER DISTRIBU<br>MALE<br>FEMALE     | TION<br>643 (73.40%)<br>233 (26.60%) |           |
|-----------------------------------|-------------|-------------------------------------------|---------------------------------------|--------------------------------------|-----------|
| DECEASED  CLUB CANCELLED  OTHER   | 0<br>0<br>3 | CLICK HERE FOR HEALTH ASSESSMENT DATA     | FAMILY UNIT MEMBERS HEAD OF HOUSEHOLD |                                      | 176<br>86 |
| TOTAL                             | 3           |                                           | NON-HEAD OF HOUSEHOL                  | 90                                   |           |